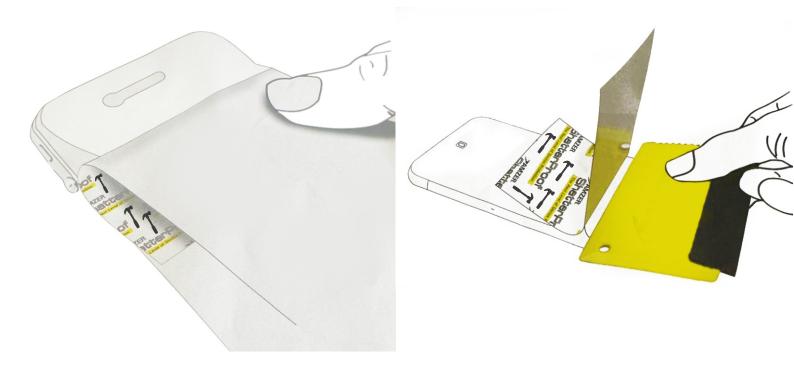

Lay adhesive side down onto screen, carefully aligning cutouts and sides. Be sure not to touch the adhesive side with fingers.

Take the included squeegee and in one deliberate motion apply the entire shatterproof film. This will simultaneously remove the paper backing. Remember to keep the Shatterproof away from the screen until applied with squeegee. Once applied, push air bubbles to the nearest edge. Remaining air bubbles will fully dissipate in 24-48 hrs.