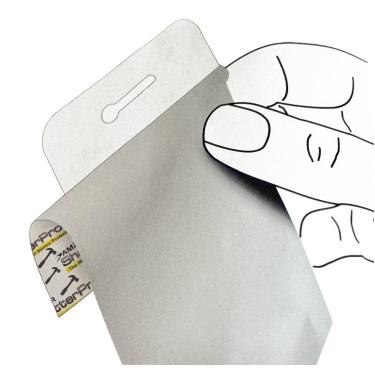

BE SURE TO WATCH INSTALL VIDEO FIRST!

www.amzer.com/shatterproof/

STOP!

Turn device off. In a dust-free environment thoroughly clean screen with included micro-fiber cloth.

Gently lift the Shaterproof film away from the paper packing. Peel and fold back the paper backing about an inch. Be sure to leave the remaining paper backing attached to the shatterproof film.