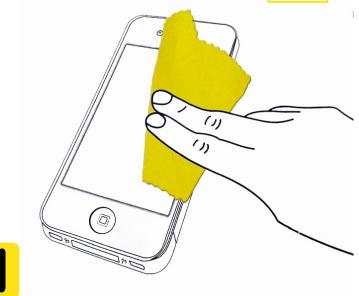

BE SURE TO WATCH INSTALL VIDEO FIRST!

www.amzer.com/shatterproof/

STOP!

Turn device off. In a dust-free environment thoroughly clean screen with included micro-fiber cloth.

Gently lift the Shaterproof film away from the paper packing. Peel and fold back the paper backing about an inch. Be sure to leave the remaining paper backing attached to the shatterproof film.